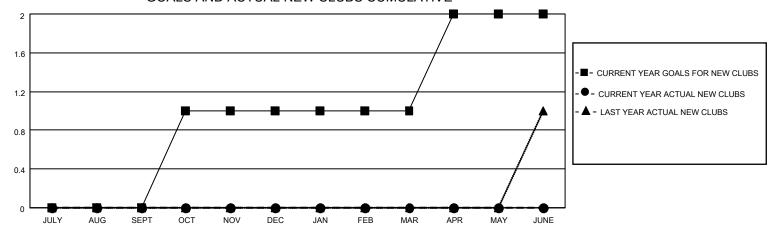

## District 34 B

| Clubs                 |               |           |               | Members               |                       |                         |                                                    |
|-----------------------|---------------|-----------|---------------|-----------------------|-----------------------|-------------------------|----------------------------------------------------|
| RESULTS FOR 2021-2022 |               |           |               | RESULTS FOR 2021-2022 |                       |                         |                                                    |
| QUARTER               | NEW CLUB GOAL | NEW CLUBS | DROPPED CLUBS | QUARTER MEMB          | ER GROWTH NET<br>GOAL | MEMBER GROWTH<br>ACTUAL | DROPPED<br>MEMBERS ACTUAL<br>(including transfers) |
| JULY/AUG/SEPT         | 0             | 0         | 0             | JULY/AUG/SEPT         | 10                    | 28                      | 30                                                 |
| OCT/NOV/DEC           | 1             | 0         | 0             | OCT/NOV/DEC           | 10                    | 14                      | 17                                                 |
| JAN/FEB/MAR           | 0             | 0         | 0             | JAN/FEB/MAR           | 10                    | 0                       | 0                                                  |
| APR/MAY/JUNE          | 1             | 0         | 0             | APR/MAY/JUNE          | 20                    | 0                       | 0                                                  |

### GOALS AND ACTUAL NEW CLUBS CUMULATIVE