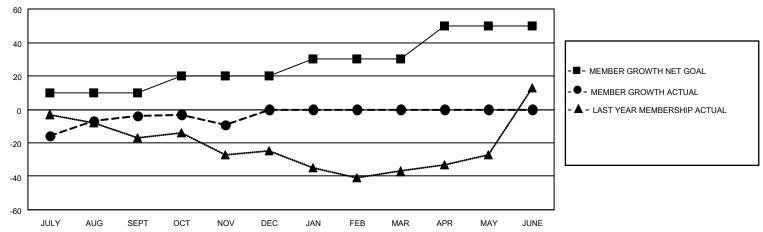

## District 34 B

| Clubs                 |               |           |               | Members               |                       |                         |                                                    |
|-----------------------|---------------|-----------|---------------|-----------------------|-----------------------|-------------------------|----------------------------------------------------|
| RESULTS FOR 2021-2022 |               |           |               | RESULTS FOR 2021-2022 |                       |                         |                                                    |
| QUARTER               | NEW CLUB GOAL | NEW CLUBS | DROPPED CLUBS | QUARTER MEMB          | ER GROWTH NET<br>GOAL | MEMBER GROWTH<br>ACTUAL | DROPPED<br>MEMBERS ACTUAL<br>(including transfers) |
| JULY/AUG/SEPT         | 0             | 0         | 0             | JULY/AUG/SEPT         | 10                    | 28                      | 30                                                 |
| OCT/NOV/DEC           | 1             | 0         | 0             | OCT/NOV/DEC           | 10                    | 14                      | 17                                                 |
| JAN/FEB/MAR           | 0             | 0         | 0             | JAN/FEB/MAR           | 10                    | 0                       | 0                                                  |
| APR/MAY/JUNE          | 1             | 0         | 0             | APR/MAY/JUNE          | 20                    | 0                       | 0                                                  |

### GOALS AND ACTUAL MEMBERS CUMULATIVE

| DROPPED CLUBS: 0 |    | 15 CLUBS OF 37 ADDED 1 OR<br>MORE NEW MEMBERS | GENDER DISTRIBUTION       |            |  |
|------------------|----|-----------------------------------------------|---------------------------|------------|--|
|                  |    | MORE NEW MEMBERS                              | MALE 554 (71.03%)         |            |  |
|                  |    |                                               | FEMALE 226 (28.97%)       |            |  |
| DROPPED MEMBERS  |    |                                               | NON BINARY                | 0 (0.00%)  |  |
|                  |    |                                               | PREFER NOT TO ANSWER      | 0 (0.00%)  |  |
| DECEASED         | 3  |                                               |                           |            |  |
| CLUB CANCELLED   | 0  | CLICK HERE FOR CUMULATIVE                     | TOTAL FAMILY UNIT MEMBERS | 115        |  |
| OTHER            | 44 | MEMBERSHIP DATA                               |                           |            |  |
| TOTAL            | 47 |                                               | FAMILY MEMBERS PAYING HAI | LF DUES 60 |  |
|                  |    |                                               |                           |            |  |